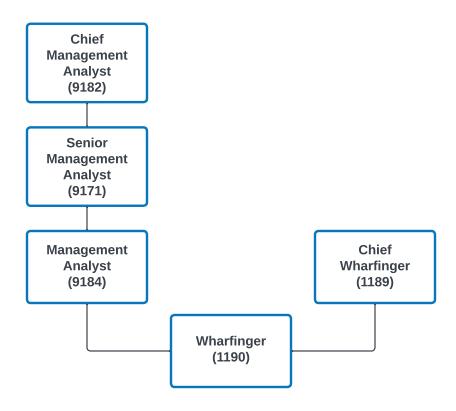

## **WHARFINGER (1190)**

The following information is being given to describe potential opportunities as a **Wharfinger**. The career ladder that this title commonly follows has been illustrated in the diagram below. With specific types of experience, promotional or lateral movement between these lines is also possible. You may view the <u>class specification</u> or <u>job bulletin</u> for each title within the career ladder to review specific information about each job. It is encouraged to examine the options available, to be able to promote for what you qualify for. You may also visit the <u>Personnel Department's website</u> for additional information related to jobs available within the City of Los Angeles.